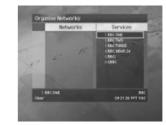

# 5.5 Organising Networks

You can edit the service using the network unit. The provider name is displayed on the left side of screen and the TV/Radio service included in the highlighted network is displayed on the right side of screen. Only the Delete, Move, and Rename function can be used in Networks mode.

- 1. Press the MENU ( button.
- Select *Installation* using the ▲/▼ button and press the OK (♠) button.
- 3. Select *Service Organising* using the ▲/▼ button and press the **OK** (๋) button.
- You will be prompted to enter your PIN code. Enter your PIN code using NUMERICAL (0~9) button. The default PIN code is 0000.

5. Select Organise Networks using the ▲/▼ button and press the **OK** () button.

**Note:** Select **Networks** or **Services mode** using the **√/>** button. Refer to Chapter 5.3 and 5.4 for detailed information to edit Networks mode.